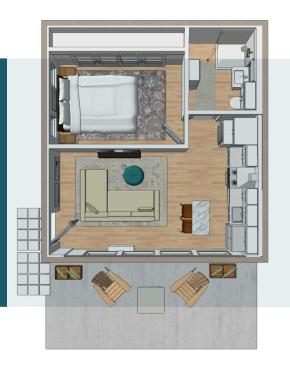

Before

After

Backyard ADU, 2 Bedroom

By repurposing under-utilized garage space, homeowners can create an additional living space that is both functional and comfortable!